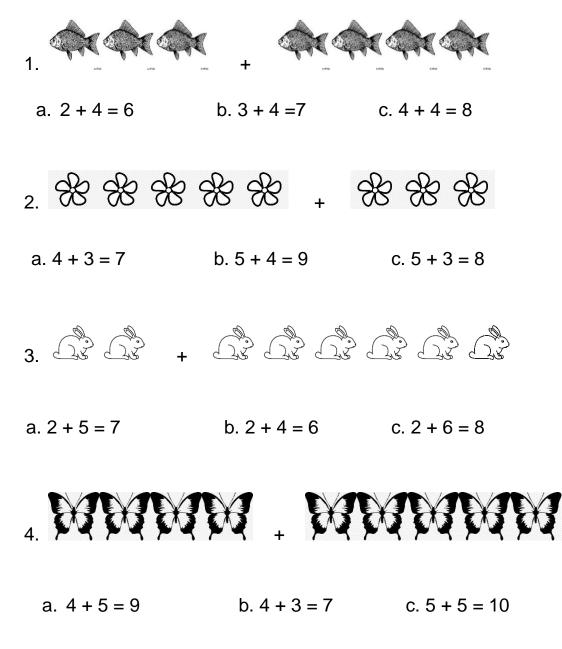

c. There are 12 goats and 4 horses in a farm. How many animals are there in the farm altogether?

IV. Circle the correct number equation that matches the picture.

V. Count the shapes. Write the numbers and find the sum.