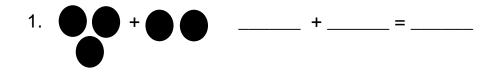

c. There are 12 goats and 4 horses in a farm. How many animals are there in the farm altogether?

IV. Circle the correct number equation that matches the picture.

V. Count the shapes. Write the numbers and find the sum.