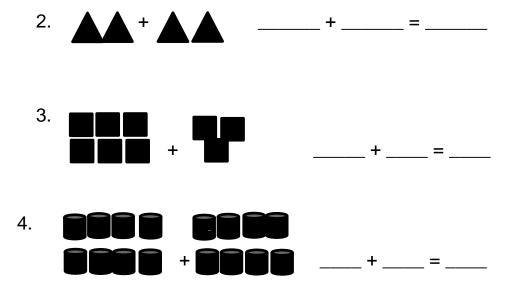

c. There are 12 goats and 4 horses in a farm. How many animals are there in the farm altogether?

IV. Circle the correct number equation that matches the picture.

V. Count the shapes. Write the numbers and find the sum.