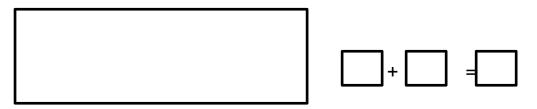

VI. Look at the pictures. Write addition story and solve the sum in two different ways.

ADDITION STORY: \_\_\_\_\_

| a. Apples<br>+ | b. Mangoes<br>+ |  |
|----------------|-----------------|--|
| Mangoes        | Apples          |  |
| Fruits =       | Fruits =        |  |