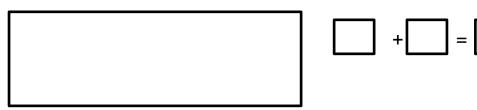

VI. Look at the pictures. Write addition story and solve the sum in two different ways.

ADDITION STORY: \_\_\_\_\_

| a. Apples<br>+ | b. Mangoes<br>+ |  |
|----------------|-----------------|--|
| Mangoes        | Apples          |  |
| Fruits =       | Fruits =        |  |