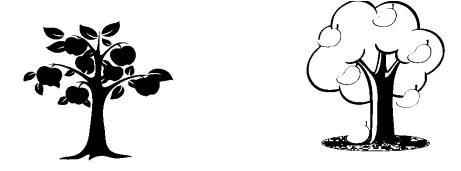

VI. Look at the pictures. Write addition story and solve the sum in two different ways.

ADDITION STORY: \_\_\_\_\_

| a. Apples<br>+ | b. Mangoes<br>+ |  |
|----------------|-----------------|--|
| Mangoes        | Apples          |  |
| Fruits =       | Fruits =        |  |