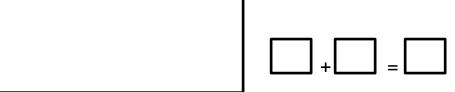

VI. Look at the pictures. Write addition story and solve the sum in two different ways.

ADDITION STORY: \_\_\_\_\_

| a. Apples<br>+ | b. Mangoes<br>+ |  |
|----------------|-----------------|--|
| Mangoes        | Apples          |  |
| Fruits =       | Fruits =        |  |